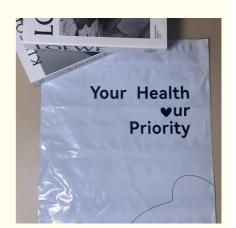

#### **Product Description:**

One of the key features of our delivery mail courier bags is their customizable printing color. This allows you to personalize the bags with your preferred colors, making them stand out and represent your brand effectively. Whether you opt for bold and vibrant hues or subtle and sophisticated tones, the choice is yours to make the bags uniquely yours.

In terms of durability, these bags are built to last. Constructed from tear-resistant materials, they offer reliable protection for your items during transit. Additionally, the waterproof nature of the bags ensures that your contents remain safe and dry even in adverse weather conditions. You can trust these bags to safeguard your deliveries throughout their journey. For businesses looking to enhance their brand visibility, our delivery bags offer the option of customized logo and design printing. This feature enables you to showcase your logo, slogan, or any specific design on the bags, effectively promoting your brand with every delivery. By incorporating your branding elements on the bags, you can create a professional and cohesive delivery experience for your customers.