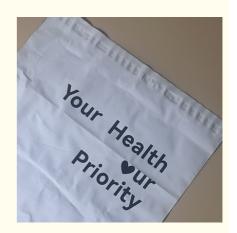

#### **Product Description:**

One of the key features of our delivery mail courier bags is their customizable printing color. This allows you to personalize the bags with your preferred colors, making them stand out and represent your brand effectively. Whether you opt for bold and vibrant hues or subtle and sophisticated tones, the choice is yours to make the bags uniquely yours.

In terms of durability, these bags are built to last. Constructed from tear-resistant materials, they offer reliable protection for your items during transit. Additionally, the waterproof nature of the bags ensures that your contents remain safe and dry even in adverse weather conditions. You can trust these bags to safeguard your deliveries throughout their journey. For businesses looking to enhance their brand visibility, our delivery bags offer the option of customized logo and design printing. This feature enables you to showcase your logo, slogan, or any specific design on the bags, effectively promoting your brand with every delivery. By incorporating your branding elements on the bags, you can create a professional and cohesive delivery experience for your customers.