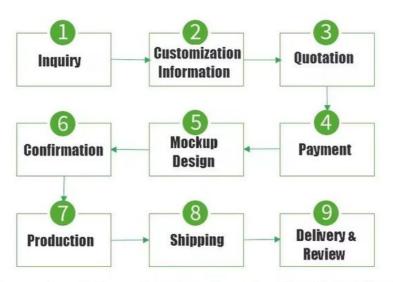

# **Eco-Friendly Packaging Durable Express Delivery Bags Support Printing**

### **Basic Information**

 Brand Name: HUAN QIU
 Model Number: KDD-45
 Minimum Order 10000pcs Quantity:

• Price: Be Negotiable

Packaging Details: Packing By Carton Or Customized Box For

The Buble Mailer

• Delivery Time: 15-20 Days

• Payment Terms: Payment Terms TT 30% Initial Deposit; 70%

Balance Of Payment Before Shipping

• Supply Ability: 300000 Pieces Per Day

### **Product Specification**

Closure Type: Self-sealing Adhesive Strip
 Quantity: 100 Picese For A Bag
 Application: Delivery Packaging Bag

• Printable: Yes

Material: Polyethylene

Durability: Tear-resistant And Waterproof

Size: Customized According To The Size Required

By Customers

Highlight: Durable Express Delivery Bags,

Support Printing Express Delivery Bags, Eco-Friendly Packaging Express Delivery Bags

### More Images

## **Product Description**

#### More information about the product:

| Item Name            | Eco- Friendly Express Delivery Bags                                                                                                                                                                                                                                                                                                                                                                                                                                                                                                                                                                                                                                                                                                                                                               |
|----------------------|---------------------------------------------------------------------------------------------------------------------------------------------------------------------------------------------------------------------------------------------------------------------------------------------------------------------------------------------------------------------------------------------------------------------------------------------------------------------------------------------------------------------------------------------------------------------------------------------------------------------------------------------------------------------------------------------------------------------------------------------------------------------------------------------------|
| Thickness            | Customizable                                                                                                                                                                                                                                                                                                                                                                                                                                                                                                                                                                                                                                                                                                                                                                                      |
| Packaging Details    | Export standard carton                                                                                                                                                                                                                                                                                                                                                                                                                                                                                                                                                                                                                                                                                                                                                                            |
| Feature & Advantage  | Durable and tear-proof: The bags are constructed with tear-proof and strong adhesive technology to ensure items remain intact during shipment. They can withstand various conditions and are suitable for use in various industries, including apparel, express,mail service, and more.  Custom design & printing options: The bags are available in various sizes, anywhere from 10x13 to 12x15 inches or customized,and the exclusive Gravure printing process offers a max of 10 custom colors. You can choose from a variety of colors to match your branding needs.  High-quality materials: The bags are crafted from premium-grade plastic materials ensuring durability. The bags are available in different thickness options, and can be customized to meet your specific requirements. |
| Printing Handling    | Copperplate printing                                                                                                                                                                                                                                                                                                                                                                                                                                                                                                                                                                                                                                                                                                                                                                              |
| Sample               | Ready-made samples: available free of charge, only postage required Custom exclusive sample: according to the actual quote proofing fee                                                                                                                                                                                                                                                                                                                                                                                                                                                                                                                                                                                                                                                           |
| Delivery Time (days) | 12-18 days                                                                                                                                                                                                                                                                                                                                                                                                                                                                                                                                                                                                                                                                                                                                                                                        |

#### **Product Description:**

One of the key features of our delivery mail courier bags is their customizable printing color. This allows you to personalize the bags with your preferred colors, making them stand out and represent your brand effectively. Whether you opt for bold and vibrant hues or subtle and sophisticated tones, the choice is yours to make the bags uniquely yours.

In terms of durability, these bags are built to last. Constructed from tear-resistant materials, they offer reliable protection for your items during transit. Additionally, the waterproof nature of the bags ensures that your contents remain safe and dry even in adverse weather conditions. You can trust these bags to safeguard your deliveries throughout their journey. For businesses looking to enhance their brand visibility, our delivery bags offer the option of customized logo and design printing. This feature enables you to showcase your logo, slogan, or any specific design on the bags, effectively promoting your brand with every delivery. By incorporating your branding elements on the bags, you can create a professional and cohesive delivery experience for your customers.

#### Packing and Shipping:

Product Packaging:

Our Express Delivery Bags are carefully packaged to ensure they arrive in perfect condition. Each bag is wrapped in protective packaging to prevent any damage during transit.

We offer express delivery for our express bags to ensure fast delivery to our customers. The arrival time of packages varies from region to region. Shipping options include standard and expedited delivery to meet your needs.

Please share information about Quantity, Size, Material and Processing for customization

Dongguan Huanqiu Packaging technology Co., LTD

15992914607

zxiaohong932@gmail.com

custom-mailerbags.com

No. 7, Second Street, Pingling Industrial Zone, Dongcheng District, Dongguan , Guangdong