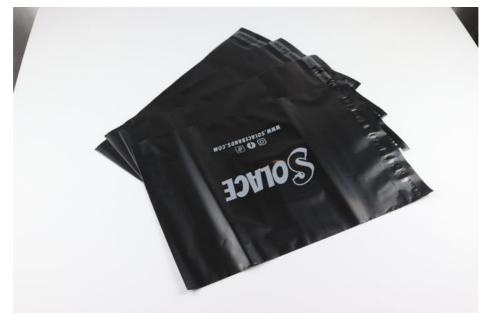

#### **Product Description:**

One of the key features of our delivery mail courier bags is their customizable printing color. This allows you to personalize the bags with your preferred colors, making them stand out and represent your brand effectively. Whether you opt for bold and vibrant hues or subtle and sophisticated tones, the choice is yours to make the bags uniquely yours.

In terms of durability, these bags are built to last. Constructed from tear-resistant materials, they offer reliable protection for your items during transit. Additionally, the waterproof nature of the bags ensures that your contents remain safe and dry even in adverse weather conditions. You can trust these bags to safeguard your deliveries throughout their journey. For businesses looking to enhance their brand visibility, our delivery bags offer the option of customized logo and design printing. This feature enables you to showcase your logo, slogan, or any specific design on the bags, effectively promoting your brand with every delivery. By incorporating your branding elements on the bags, you can create a professional and cohesive delivery experience for your customers.