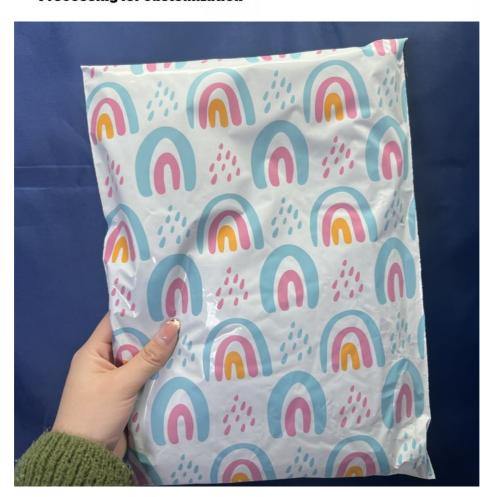

#### **Product Description:**

One of the key features of our delivery mail courier bags is their customizable printing color. This allows you to personalize the bags with your preferred colors, making them stand out and represent your brand effectively. Whether you opt for bold and vibrant hues or subtle and sophisticated tones, the choice is yours to make the bags uniquely yours.

In terms of durability, these bags are built to last. Constructed from tear-resistant materials, they offer reliable protection for your items during transit. Additionally, the waterproof nature of the bags ensures that your contents remain safe and dry even in adverse weather conditions. You can trust these bags to safeguard your deliveries throughout their journey. For businesses looking to enhance their brand visibility, our delivery bags offer the option of customized logo and design printing. This feature enables you to showcase your logo, slogan, or any specific design on the bags, effectively promoting your brand with every delivery. By incorporating your branding elements on the bags, you can create a professional and cohesive delivery experience for your customers.