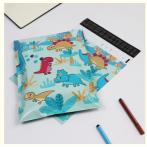

# Captivating Dinosaur Express Bag Waterproof Reusable Ensure Safety Of Your Items

#### **Product Description:**

Dinosaur courier bag is a child's playful courier bag, These bags are made by pressing three layers of co-extruded film together, with a thickness of 8 silk on one side and 15 silk on both sides. Having a certain level of toughness and durability, they are sturdy and dependable, ensuring that your products arrive at their destinations in perfect condition. Our Dinosaur Courier Bags are suitable for packaging merchandise for businesses of all scales. With customizable features, you can print your unique logo on our bags to make sure your brand is always prominently visible. Upgrade your shipping experience with our Dinosaur Express bags – the ultimate in safe and reliable transportation. Place your order now and rest assured knowing that your products are well taken care of. These high-quality Dinosaur Courier Bags are manufactured in a factory with a supply capacity of 180,000 per day. The minimum order quantity is negotiable based on your requirements, and the price is also negotiable. Of course, these bags can be packaged according to your specific packaging requests.