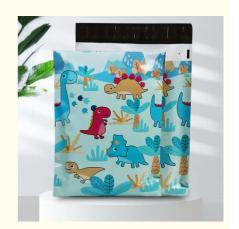

# Captivating Dinosaur Express Bag Waterproof Reusable Ensure Safety Of Your Items

#### **Product Description:**

Dinosaur courier bag is a child's playful courier bag, These bags are made by pressing three layers of co-extruded film together, with a thickness of 8 silk on one side and 15 silk on both sides. Having a certain level of toughness and durability, they are sturdy and dependable, ensuring that your products arrive at their destinations in perfect condition. Our Dinosaur Courier Bags are suitable for packaging merchandise for businesses of all scales. With customizable features, you can print your unique logo on our bags to make sure your brand is always prominently visible. Upgrade your shipping experience with our Dinosaur Express bags – the ultimate in safe and reliable transportation. Place your order now and rest assured knowing that your products are well taken care of. These high-quality Dinosaur Courier Bags are manufactured in a factory with a supply capacity of 180,000 per day. The minimum order quantity is negotiable based on your requirements, and the price is also negotiable. Of course, these bags can be packaged according to your specific packaging requests.