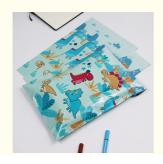

# Captivating Dinosaur Express Bag Waterproof Reusable Ensure Safety Of Your Items

### **Basic Information**

Place of Origin: Guangdong, China

Brand Name: HUAN QIU
 Model Number: KDD-11
 Minimum Order Be negotiable Quantity:

• Price: Be negotiable

• Packaging Details: Packing by carton or customized box for the

buble mailer

• Delivery Time: 15-18 work days

• Payment Terms: T/T

• Supply Ability: 300000 Pieces per Day



# **Product Specification**

• Color: Customizable

• Size: Customizable

• Thickness: 12 Skill

Material: Polyethylene

• Printed: Yes

• Closure Type: Self-sealing

Bag: 100 Picese For A Bag

Highlight: Captivating Reusable Express Bag,

Waterproof Reusable Express Bag, Safety Reusable Express Bag



## More Images





### **Product Description**

#### Product descriptions from the supplier

| Item Name           | Dinosaur Express Bag                                                                                                                                                                                                                                                                                        |  |  |
|---------------------|-------------------------------------------------------------------------------------------------------------------------------------------------------------------------------------------------------------------------------------------------------------------------------------------------------------|--|--|
| Brand Name          | HUAN QIU