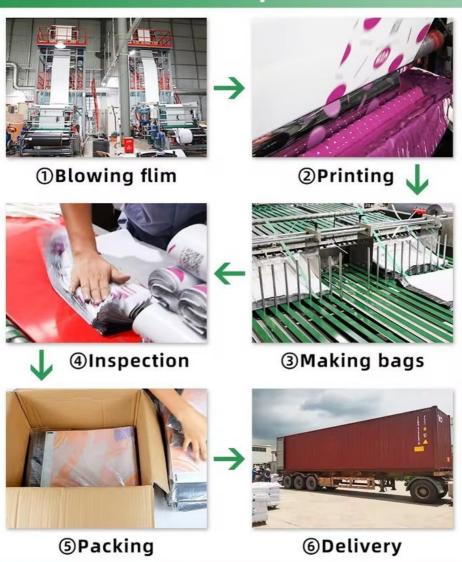

several factors including the material used, size, thickness, design, packaging, and quantity. We will work with you to understand your specific needs and provide a customized quote that meets your budget. Our goal is to offer competitive prices without sacrificing quality.

Q5: What is your shipping way?

We offer a variety of shipping options based on your needs. Shipping times and costs may vary depending on the destination and shipping method chosen. By sea, shipping typically takes 15-35 days (although some areas may take longer). By air, shipping takes 10-15 days (with some areas taking longer). Express shipping is also available and takes 5-9 days (with some areas taking longer). We will work with you to determine the best shipping option for your order.

# **Production process**











# Dongguan Huanqiu Packaging technology Co., LTD



15992914607



zxiaohong932@gmail.com



custom-mailerbags.com

No. 7, Second Street, Pingling Industrial Zone, Dongcheng District, Dongguan , Guangdong