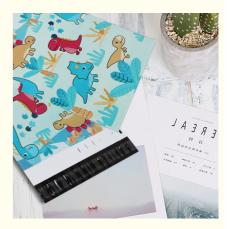

# Captivating Dinosaur Express Bag Waterproof Reusable Ensure Safety Of Your Items

### **Basic Information**

Place of Origin: Guangdong, China

Brand Name: HUAN QIU
 Model Number: KDD-11
 Minimum Order Be negotiable Quantity:

• Price: Be negotiable

• Packaging Details: Packing by carton or customized box for the

buble mailer

• Delivery Time: 15-18 work days

• Payment Terms: T/T

• Supply Ability: 300000 Pieces per Day



# **Product Specification**

• Color: Customizable

• Size: Customizable

• Thickness: 12 Skill

Material: Polyethylene

• Printed: Yes

• Closure Type: Self-sealing

Bag: 100 Picese For A Bag

Highlight: Captivating Reusable Express Bag,

Waterproof Reusable Express Bag, Safety Reusable Express Bag



## More Images





### **Product Description**

#### Product descriptions from the supplier

| Item Name           | Dinosaur Express Bag                                                                                                                                                                                                                                                                                        |  |  |
|---------------------|-------------------------------------------------------------------------------------------------------------------------------------------------------------------------------------------------------------------------------------------------------------------------------------------------------------|--|--|
| Brand Name          | HUAN QIU