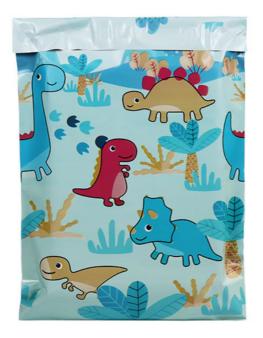

# Captivating Dinosaur Express Bag Waterproof Reusable Ensure Safety Of Your Items

#### **Product Description:**

Dinosaur courier bag is a child's playful courier bag, These bags are made by pressing three layers of co-extruded film together, with a thickness of 8 silk on one side and 15 silk on both sides. Having a certain level of toughness and durability, they are sturdy and dependable, ensuring that your products arrive at their destinations in perfect condition. Our Dinosaur Courier Bags are suitable for packaging merchandise for businesses of all scales. With customizable features, you can print your unique logo on our bags to make sure your brand is always prominently visible. Upgrade your shipping experience with our Dinosaur Express bags – the ultimate in safe and reliable transportation. Place your order now and rest assured knowing that your products are well taken care of. These high-quality Dinosaur Courier Bags are manufactured in a factory with a supply capacity of 180,000 per day. The minimum order quantity is negotiable based on your requirements, and the price is also negotiable. Of course, these bags can be packaged according to your specific packaging requests.