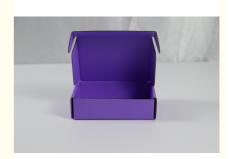

# Color Airplane Box Purple Can Be Printed Packing Special Wear Armor Special

#### **Product Description:**

Purple color, always represents elegance and mystery, and this purple airplane box is a perfect blend of these two qualities. Its unique purple color tone, either deep or light, like a dreamy lavender sea of flowers, and like a deep night sky of stars, gives a different kind of charm to your items.