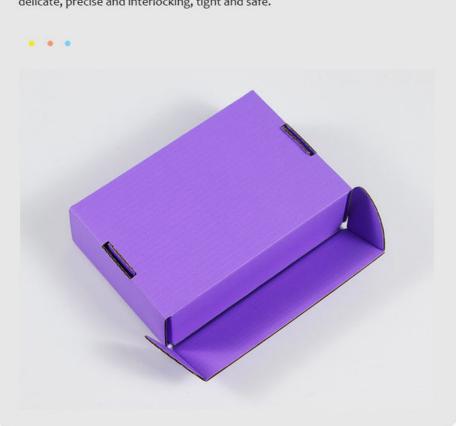

## **EXTRA HARD AIRPLANE BOX**

The bottom bayonet is neat and delicate, precise and interlocking, tight and safe.