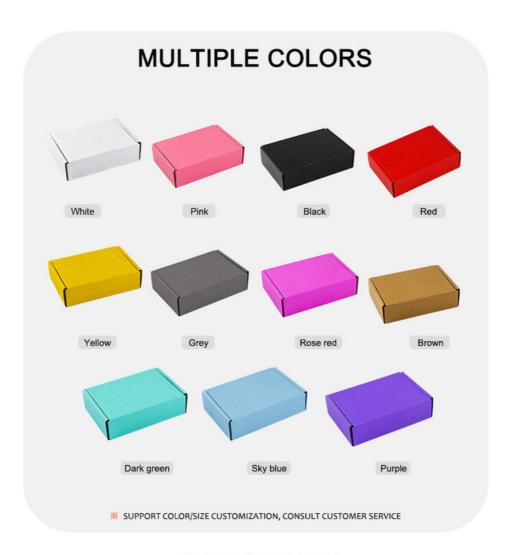

### **Product Specification**

• Thickness:

• Size: Customizable

Paper Type: Corrugated Board

Lock Type: Combination

Warranty: 1 YearDurability: High

Style: Fashion Ins StyleHighlight: Purple Airplane Bo

Highlight: Purple Airplane Box,
Special Wear Armor Airplane Box,