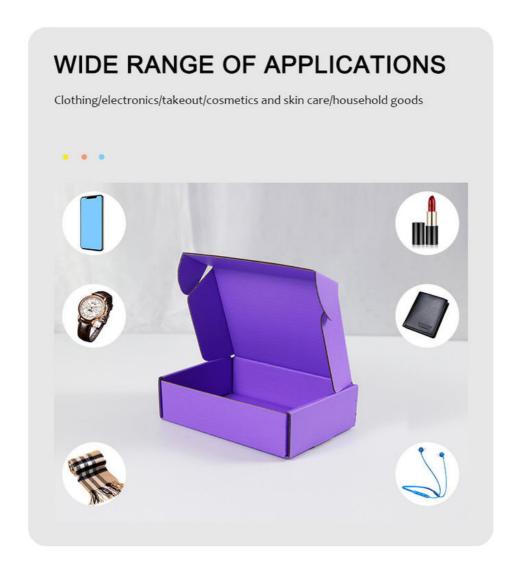

The applicability of purple airplane boxes is extremely wide. For fashion brands, it can add a sense of luxury to your clothing, beauty products, etc. For creative studios, it can perfectly package your handicrafts and enhance the artistic value of your works; for individual users, whether it is for birthdays, anniversaries, or other special occasions, using purple airplane boxes to package gifts can convey your deep affection.