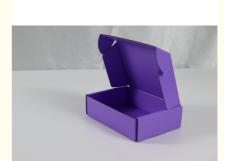

# Color Airplane Box Purple Can Be Printed Packing Special Wear Armor Special

#### **Product Description:**

Purple color, always represents elegance and mystery, and this purple airplane box is a perfect blend of these two qualities. Its unique purple color tone, either deep or light, like a dreamy lavender sea of flowers, and like a deep night sky of stars, gives a different kind of charm to your items.