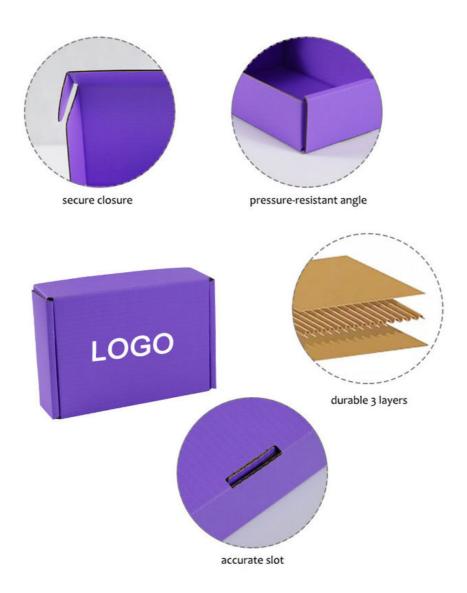

From the material point of view, high-quality paper raw materials are selected and finely processed to create a sturdy and durable airplane box. It can not only withstand a certain amount of weight and pressure, but also effectively protect the items inside the box from external impact and damage. Whether it is a small and delicate jewelry, or slightly larger electronic products, purple airplane box can give them the most intimate protection.

In terms of design, the airplane box has a reasonable structure, easy to fold and assemble, convenient and quick. At the same time, its simple and generous appearance, without too many complicated decorations, but more can highlight the purple noble and elegant. Whether as commercial packaging, or personal gift containers, purple airplane boxes can show your taste and intention.