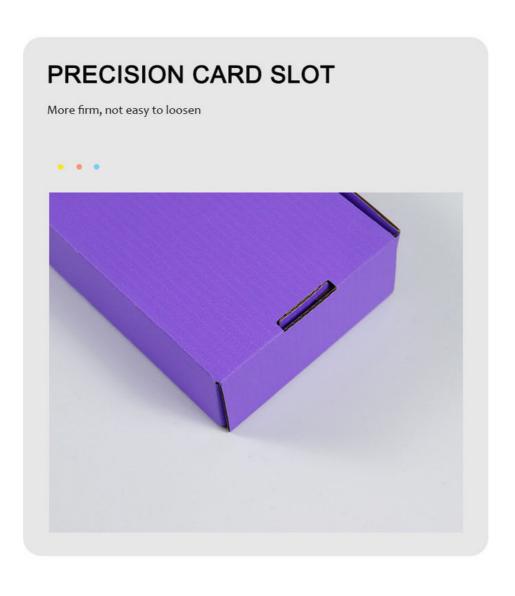

## **EXTRA HARD AIRPLANE BOX**

The bottom bayonet is neat and delicate, precise and interlocking, tight and safe.