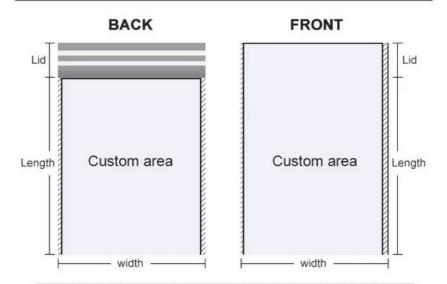

#### Lead time

| Quantity (pieces)    | 5000 -50000 | > 50000          |
|----------------------|-------------|------------------|
| Delivery Time (days) | 12-18       | To be negotiated |

Bag Depth:≥Long + High+2CM(spare)
Bag Width:≥Width + Height+4CM(Sealing side and to spare)

Choose size carefully and prefer a larger size.

The edge pressing on both sides of the bag is 1cm (diagonal area). Please also pay attention to the design of the drawing. The width of the hot sol is about 1cm.