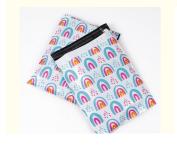

rmation**

• Place of Origin: Guangdong, China

Brand Name: HUAN QIU
 Model Number: KDD-31
 Minimum Order Be negotiable Quantity:

• Price: Be negotiable

Packaging Details: Packing by carton or customized box for the

buble mailer

• Delivery Time: 15-20 days

• Payment Terms: Payment Terms TT 30% initial deposit; 70%

balance of payment before shipping

• Supply Ability: 300000 Pieces per Day



## **Product Specification**

• Size: Customizable

Waterproof: YesCustom Order: Accept

Usage: Express Delivery, Shoes & Clothing, Logistic

Transport, Packaging

Color: CustomizableQuantity: A Bundle Of 100

• Durable: Yes

• Thickness: Customizable

• Highlight: Prevent Burst customizable express bag,

12 Silk customizable express bag, Self-Adhesive customizable express bag



## More Images





### **Product Description**

#### **Product Description:**

Our delivery bags are brand new, three-ply co-extruded and coated to provide exceptional durability and strength to withstand rigorous transport.

Our delivery bags can be customized in color and thickness, printable colors can be printed up to 8 colors, you can add your brand or design on the bag, so that your packaging becomes unique packaging to increase awareness and recognition.

The sealing of our express bag is destructive glue, which can protect the privacy of consumers' goods when used to ensure that your items are safely transported to the hands of customers. Our plastic bags are perfect for a variety of shipping needs, including e-commerce shipping, product samples, and promotional items. Whether you are a small bus