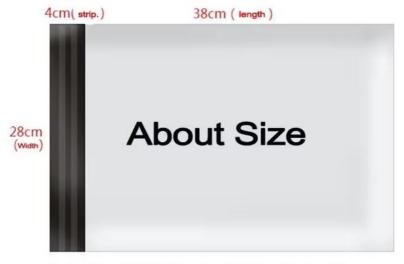

As the picture: Width is 28cm, length is 38cm plus 4cm strip. the size is 28\*43cm or 28\*38+4cm.

The size in this link is shown as the first way. It's width × whole length cm.

Please share information about Quantity, Size, Material and Processing for customization