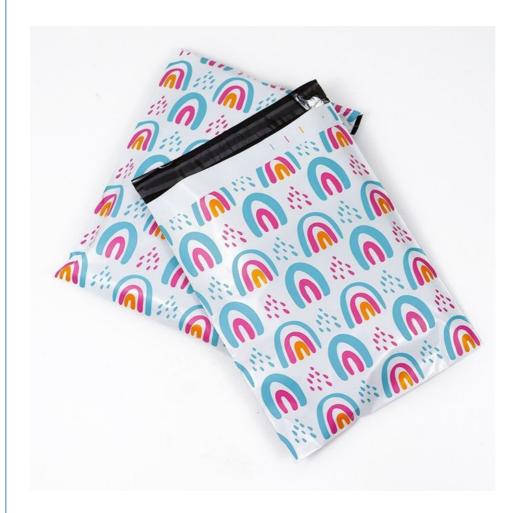

## More Images

#### **Product Description:**

Our delivery bags are brand new, three-ply co-extruded and coated to provide exceptional durability and strength to withstand rigorous transport.

Our delivery bags can be customized in color and thickness, printable colors can be printed up to 8 colors, you can add your brand or design on the bag, so that your packaging becomes unique packaging to increase awareness and recognition.