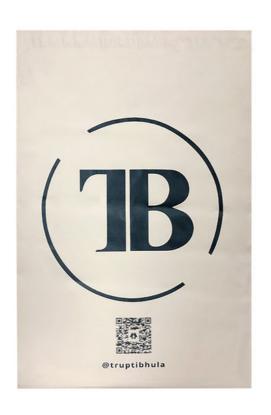

## More Images

#### **Product Description:**

Our delivery bags are brand new, three-ply co-extruded and coated to provide exceptional durability and strength to withstand rigorous transport.

Our delivery bags can be customized in color and thickness, printable colors can be printed up to 8 colors, you can add your brand or design on the bag, so that your packaging becomes unique packaging to increase awareness and recognition.