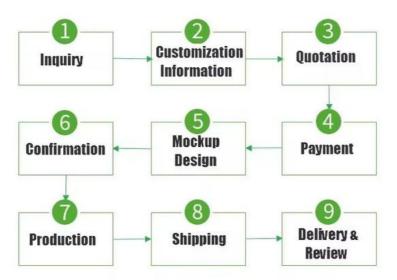

As the picture: Width is 28cm, length is 38cm plus 4cm strip. the size is 28\*43cm or 28\*38+4cm.

The size in this link is shown as the first way. It's width × whole length cm.

Please share information about Quantity, Size, Material and Processing for customization