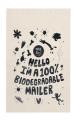

### **Product Description:**

Our biodegradable delivery bags are not only a sustainable option for shipping and mailing, but they are also a cost-effective option for businesses looking to reduce their environmental impact. Our biodegradable delivery bags are available in a variety of sizes, and if the size you need is not available in stock, you can also choose to customize your own bag to meet your needs. Our biodegradable pouch contains 100 bags each, making it easy and convenient to order bulk, and the seal is self-adhesive, so you can easily and quickly pack your goods, improve the packing efficiency of goods.

Together, with customizable size options, a range of colors, secure self-sealing strips, and convenient batch selection, these biodegradable transport bags are ideal for anyone who wants to reduce their environmental impact