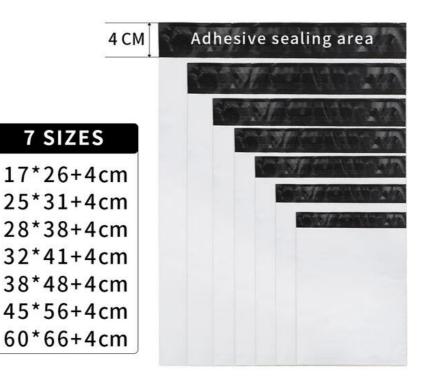

city |
| Shipping               | Sea Transport+Air Transport                                                                                                                                                                                                                                                                 |

### Other attributes:

| Industrial Use  | Transport/Package/Mailing |
|-----------------|---------------------------|
| Place of Origin | China                     |
| Brand Name      | HuanQiu                   |
| Size            | Custom                    |
| Color           | Can Be Customized         |
| Logo            | Can Be Customized         |
| Delivery Time   | 7-18 days                 |
| MOQ             | 10000pcs or Negotiation   |



# **OPTIONAL SIZE**



# **DETAILS SHOW**

Clothing/electronics/takeout/cosmetics and skin care/household goods



# CUSTOM PROCESS FOR DELIVERY BAG



# - BE APPLICABLE -















### Q&A

### 1. What information should I provide for quotation? We need details as follow:

(1) Bag type (2)Size (3)Printing Logo design (4) Material (5) Quantity (6)Address

### 2.Do you have a minimum order quantity?

acessories

Yes, our customized size MOQ Please contact us

### 3.Are you a manufacturer?

Yes, We are fexible packaging pouch Factory. Our pouch are customized with size, material and printing

### 4.Can I get samples for free?

Yes, Sample (pouch we produced for other customers) is for free. You only need afford DHL freight charge.

### 5. What is the average lead time?

The lead time is about 15 days.

####