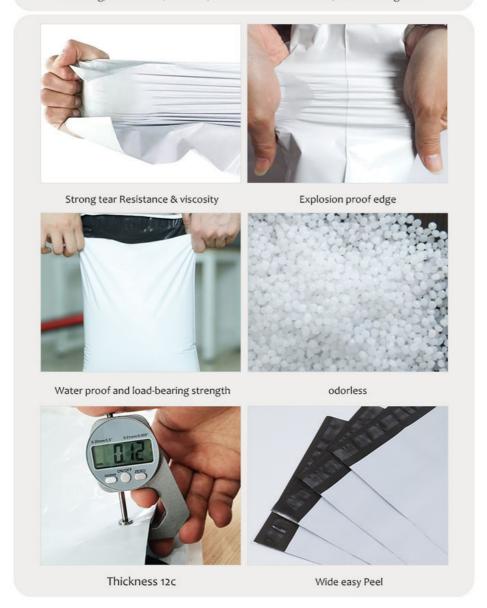

### Features:

| Proudct<br>Name        | Degradable delivery bag                                                                                                                                                                                                                                                                     |
|------------------------|---------------------------------------------------------------------------------------------------------------------------------------------------------------------------------------------------------------------------------------------------------------------------------------------|
| Material               | D2W                                                                                                                                                                                                                                                                                         |
| Self &<br>Handle       | Self-adhesive Seal & Destructive glue                                                                                                                                                                                                                                                       |
| Packing                | Cartons or woven bag as required                                                                                                                                                                                                                                                            |
| Industrial use         | Delivery Package, Express Delivery                                                                                                                                                                                                                                                          |
| Feature &<br>Advantage | *Durable and waterproof, and will keep your products safe during transit. 100% brand new material, great tensile strength *Wholesale businesses: Our bags are available for wholesale, so you can order in bulk to save on costs. *Available in a variety of sizes *Strong bearing capacity |
| Shipping               | Sea Transport+Air Transport                                                                                                                                                                                                                                                                 |