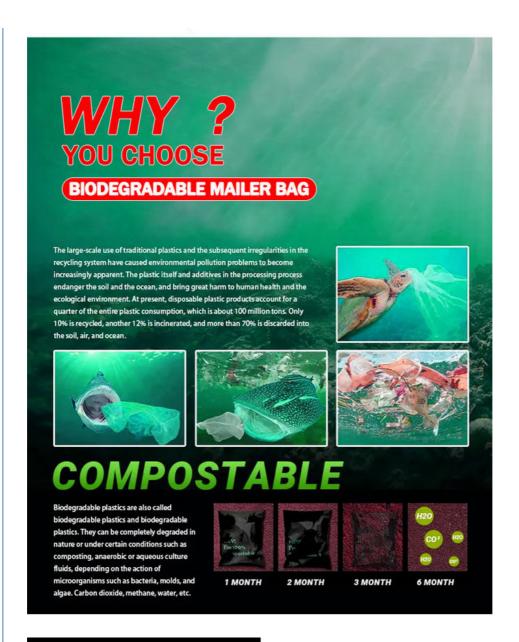

## **Product Description**

Eco Friendly Degradable Shipping Pouches Tear Resistant Pink/Green Waterproof Bags In Bundle Of 100

### **Product Description:**

Our biodegradable delivery bags are not only a sustainable option for shipping and mailing, but they are also a cost-effective option for businesses looking to reduce their environmental impact. Our biodegradable delivery bags are available in a variety of sizes, and if the size you need is not available in stock, you can also choose to customize your own bag to meet your needs. Our biodegradable pouch contains 100 bags each, making it easy and convenient to order bulk, and the seal is self-adhesive, so you can easily and quickly pack your goods, improve the packing efficiency of goods.