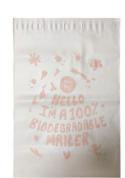

### **Product Description:**

Our biodegradable delivery bags are not only a sustainable option for shipping and mailing, but they are also a cost-effective option for businesses looking to reduce their environmental impact. Our biodegradable delivery bags are available in a variety of sizes, and if the size you need is not available in stock, you can also choose to customize your own bag to meet your needs. Our biodegradable pouch contains 100 bags each, making it easy and convenient to order bulk, and the seal is self-adhesive, so you can easily and quickly pack your goods, improve the packing efficiency of goods.

Together, with customizable size options, a range of colors, secure self-sealing strips, and convenient batch selection, these biodegradable transport bags are ideal for anyone who wants to reduce their environmental impact