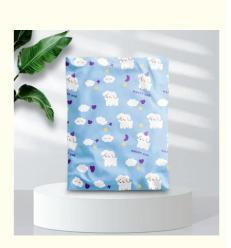

## PE Recyclable Waterproof Lucky Dog Express Bag To Escort Product Quotation

### **Basic Information**

- Place of Origin:
- Brand Name:
- Model Number:
- Minimum Order Quantity:
- Price: be negotiated
- Packaging Details: Woven bags or cartons
- Delivery Time: 7-18 days
- Payment Terms:
  - payment before shipping 200000 pcs per day
- Supply Ability:



#### **Product Specification**

| • Features:  | Tear-resistant , Strong Bearing Capacity   |
|--------------|--------------------------------------------|
| • Usage:     | For Shipping And Mailing                   |
| Material:    | PE                                         |
| • Size:      | Customizable                               |
| Application: | All Kinds Of Shipper Goods, clothing&shoes |
| Quantity:    | A Bundle Of 100                            |
| Durability:  | Yes                                        |
| Highlight:   | PE Recyclable Express Bag,                 |
|              | Lucky Dog Express Bag,                     |
|              | Waterproof Lucky Dog Express Bag           |

Guangdong, China

HuanQiu

KJKD-29

be negotiated

TT 30% initial deposit; 70% bala