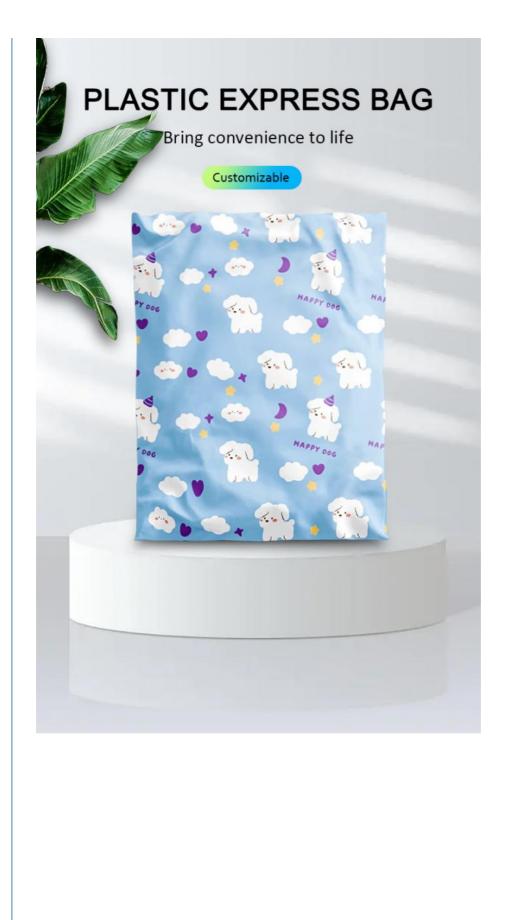

## **Product Description**

PE Recyclable And Waterproof Lucky Dog Express Bag To Escort Your Product Quotation

#### **Product Description:**

Lucky puppy is a beautiful Pe brand-new express bag, with three layers of co-extruded film, and self-adhesive glue is used at the seal. It has the characteristics of strong toughness, strong viscosity, explosion-proof edges, etc. There are a variety of sizes to choose from. If there is no suitable size for you, you can customize the size that matches your product and make packaging a part of your marketing.