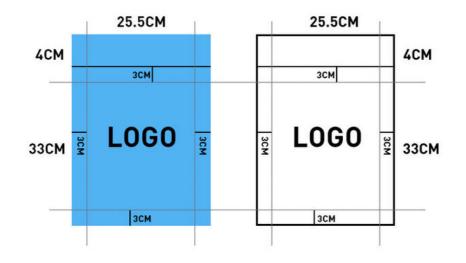

# **PRODUCT SIZE**

#### Features:

| Item Name           | Lucky Dog Express Bag                                                                                                                                                                                                                                                                                |
|---------------------|------------------------------------------------------------------------------------------------------------------------------------------------------------------------------------------------------------------------------------------------------------------------------------------------------|
| Closure             | Self-adhesive seal & Destructive glue                                                                                                                                                                                                                                                                |
| Application         | Express delivery, Mailer packing, Clothes packing                                                                                                                                                                                                                                                    |
| Printing            | Custom Design Gravure Printing(8 Colors MAX)                                                                                                                                                                                                                                                         |
| Materials           | LDPE                                                                                                                                                                                                                                                                                                 |
| Size                | 25.5*33+4 cm                                                                                                                                                                                                                                                                                         |
| Feature & Advantage | Waterproof - Items can be stored safely even in wet environments<br>Destructive glue - single use to prevent tampering<br>Thickened plastic material - the bag will not tear or puncture<br>during transport<br>Tear resistant, strong load bearing - allows heavy items to be<br>transported easily |
| Shipping            | <ol> <li>By Express (3-5 working days), suitable for Urgent Time and<br/>Small Quantity.</li> <li>By Sea (15-30 days), suitable for regular Mass Production.</li> <li>By Air (5-7 days), from Airport to Airport.</li> </ol>                                                                         |
| Payment Terms       | 30% T/T in advance, the balance before shipment                                                                                                                                                                                                                                                      |