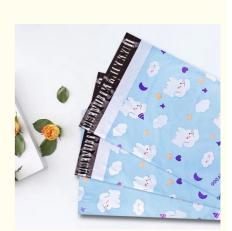

*Product Specification**

| • Features:  | Tear-resistant , Strong Bearing Capacity   |
|--------------|--------------------------------------------|
| • Usage:     | For Shipping And Mailing                   |
| Material:    | PE                                         |
| • Size:      | Customizable                               |
| Application: | All Kinds Of Shipper Goods, clothing&shoes |
| Quantity:    | A Bundle Of 100                            |
| Durability:  | Yes                                        |
| Highlight:   | PE Recyclable Express Bag,                 |
|              | Lucky Dog Express Bag,                     |
|              | Waterproof Lucky Dog Express Bag           |

Guangdong, China

HuanQiu

KJKD-29

be negotiated

TT 30% initial deposit; 70% balance of



### More Images



## **Product Description**

PE Recyclable And Waterproof Lucky Dog Express Bag To Escort Your Product Quotation

#### **Product Description:**

Lucky puppy is a beautiful Pe brand-new express bag, with three layers of co-extruded film, and self-adhesive glue is used at the seal. It has the characteristics of strong toughness, strong viscosity, explosion-proof edges, etc. There are a variety of sizes to choose from. If there is no suitable size for you, you can customize the size that matches your product and make packaging a part of your marketing.

#### Features:

| Item Name           | Lucky Dog Express Bag