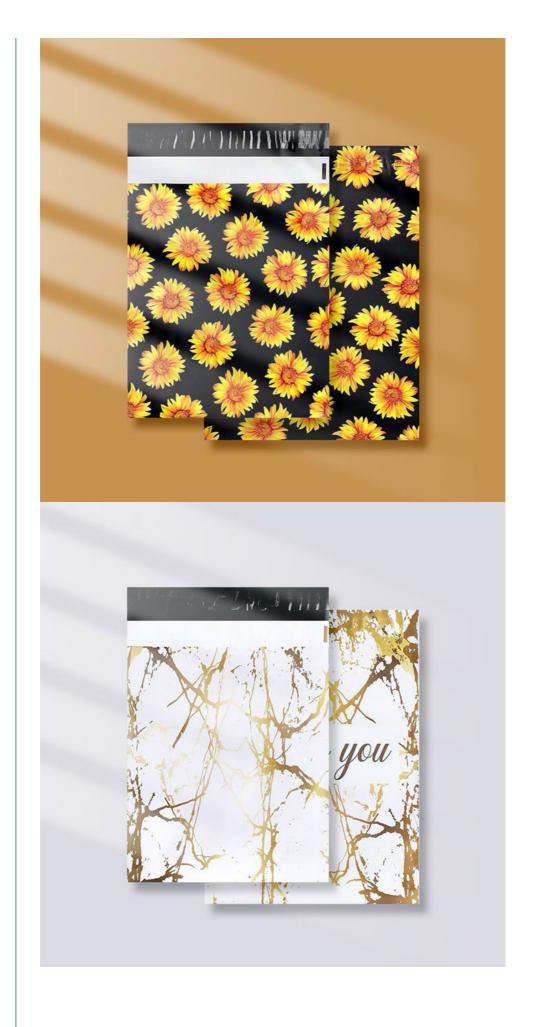

## More Images

#### **Product Description**

Customized Biodegradable Courier Bags with Photooxygen Degradation and Self Sealing Strip.

#### **Product Description:**

Our biodegradable shipping bags are a better way to transport your products. They are durable, waterproof and can be customized to your unique needs. And because they're biodegradable, there's no need to worry about your bags hurting the environment. And you can customize the size according to your needs to fit your product. Of course, we can increase your brand recognition by printing your logo or brand on the delivery bag. So, if you're looking for a better way to transport your products, check out our biodegradable delivery bags.