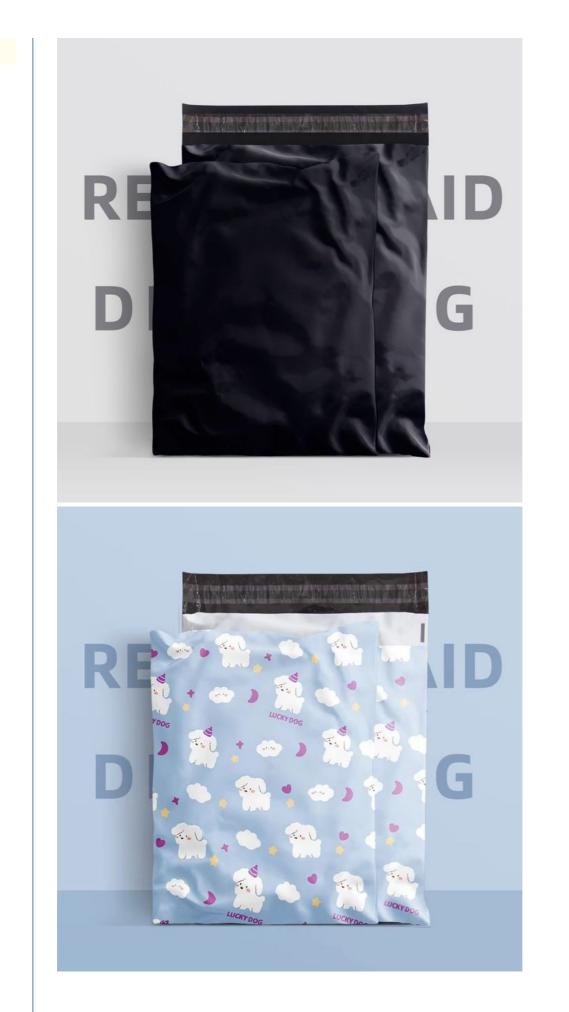

## More Images

#### **Product Description**

Customized Biodegradable Courier Bags with Photooxygen Degradation and Self Sealing Strip.

#### **Product Description:**

Our biodegradable shipping bags are a better way to transport your products. They are durable, waterproof and can be customized to your unique needs. And because they're biodegradable, there's no need to worry about your bags hurting the environment. And you can customize the size according to your needs to fit your product. Of course, we can increase your brand recognition by printing your logo or brand on the delivery bag. So, if you're looking for a better way to transport your products, check out our biodegradable delivery bags.