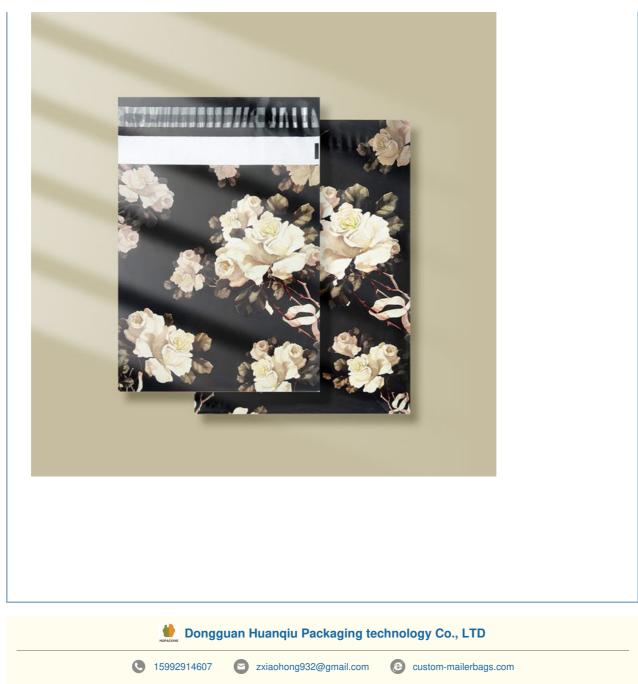

## More Images

#### **Product Description**

Customized Biodegradable Courier Bags with Photooxygen Degradation and Self Sealing Strip.

#### **Product Description:**

Our biodegradable shipping bags are a better way to transport your products. They are durable, waterproof and can be customized to your unique needs. And because they're biodegradable, there's no need to worry about your bags hurting the environment. And you can customize the size according to your needs to fit your product. Of course, we can increase your brand recognition by printing your logo or brand on the delivery bag. So, if you're looking for a better way to transport your products, check out our biodegradable delivery bags.