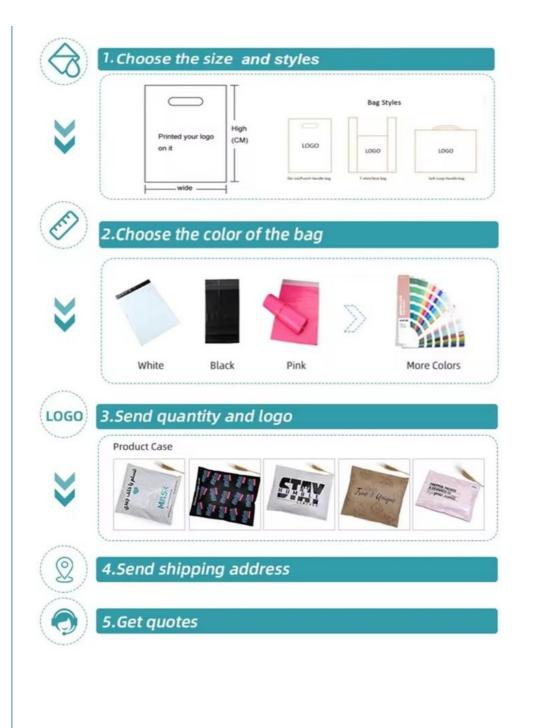

## **Product Specification**

| • Size:        | Customizable                                                                          |  |
|----------------|---------------------------------------------------------------------------------------|--|
| Color:         | Customized Color                                                                      |  |
| Logo Printing: | Accept                                                                                |  |
| • Type:        | Security Eco- Friendly Shopping Bags                                                  |  |
| • Handle Type: | Double Handles, Flexiloop Handle                                                      |  |
| Advantage:     | Light Weight Saving Postal Cost                                                       |  |
| • Durability:  | Yes                                                                                   |  |
| Highlight:     | Custom Tote Biodegradable With Logos,<br>Biodegradable Plastic Reusable Shopping Bag, |  |

#### Additional information about the product

| Item Name              | Recyclable plastic bag with handle                                                                                                                                                                                                                                                                                                                                                                         |
|------------------------|------------------------------------------------------------------------------------------------------------------------------------------------------------------------------------------------------------------------------------------------------------------------------------------------------------------------------------------------------------------------------------------------------------|
| Plastic Type           | PE+Biodegradable                                                                                                                                                                                                                                                                                                                                                                                           |
| Bag Type               | Any types, such as Stand Up, Flat Bottom, Side Gusset, Shaped Bag etc.                                                                                                                                                                                                                                                                                                                                     |
| Weight Capacity        | 20 Kg                                                                                                                                                                                                                                                                                                                                                                                                      |
| Surface Handling       | Screen printing, Gravure printing                                                                                                                                                                                                                                                                                                                                                                          |
| Industrial use         | Jewelry, Gift box, Shopping gift                                                                                                                                                                                                                                                                                                                                                                           |
| Feature &<br>Advantage | Toughness Strong tear resistance - no need to worry about the handle<br>breaking even when loading heavy objects<br>Rugged construction - The thickened tote is made of high quality<br>polyethylene material, making it less susceptible to punctures and<br>damage<br>Degradable materials - Environmentally friendly, suitable for<br>customers who prefer environmentally friendly packaging materials |
| Shipping               | Sea Transport+AirTransport                                                                                                                                                                                                                                                                                                                                                                                 |
| Payment Terms          | TT 30% initial deposit; 70% balance of payment before shipping                                                                                                                                                                                                                                                                                                                                             |