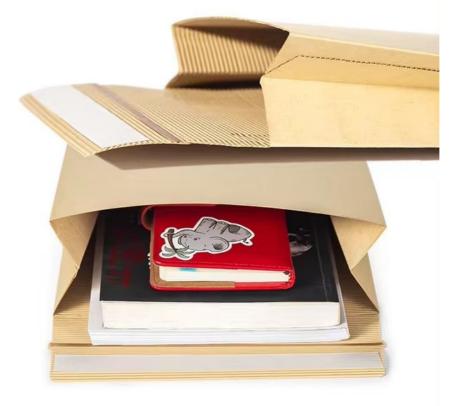

#### **Detail Information**

| Item Name              | Corrugated padded envelope bags                                                                                                                                                                                                                                                                                                                                                                                                                                                                                                      |  |
|------------------------|--------------------------------------------------------------------------------------------------------------------------------------------------------------------------------------------------------------------------------------------------------------------------------------------------------------------------------------------------------------------------------------------------------------------------------------------------------------------------------------------------------------------------------------|--|
| Self & Handle          | Self Adhesive Seal                                                                                                                                                                                                                                                                                                                                                                                                                                                                                                                   |  |
| Paper Type             | Corrugated Board                                                                                                                                                                                                                                                                                                                                                                                                                                                                                                                     |  |
| Packing                | Cartons                                                                                                                                                                                                                                                                                                                                                                                                                                                                                                                              |  |
| Applicable             | Fast Express Or Logistic Enterprise                                                                                                                                                                                                                                                                                                                                                                                                                                                                                                  |  |
| Feature &<br>Advantage | Strong destructive adhesive, safe and reliable, tamper-proof<br>An environmentally friendly alternative to traditional kraft<br>paper/polyethylene foam mailers that eliminates the hassle of separating<br>paper and plastic layers when you want to recycle it and is easier to<br>dispose of after use<br>Both the inner and outer layers are made of paper, 100% recyclable and<br>fully biodegradable in the soil.<br>Ideal for protecting mail with light cushioning and durable enough to<br>withstand the rigors of shipping |  |
| Printing               | Gravure printing                                                                                                                                                                                                                                                                                                                                                                                                                                                                                                                     |  |
| Payment                | Pay 30% deposit and the balance will be settled before shipment                                                                                                                                                                                                                                                                                                                                                                                                                                                                      |  |

#### Applications:

The bags can be customized to any size, making them perfect for a variety of products. Whether you are shipping small items like jewelry or larger items like clothing, these bags can be tailored to meet your needs.

One of the best features of these bags is their self-sealing adhesive strip. This makes them easy to seal and ensures that your products stay safe during transit. Plus, the customized design option allows you to add your own branding and logo, making them a great way to promote your business.