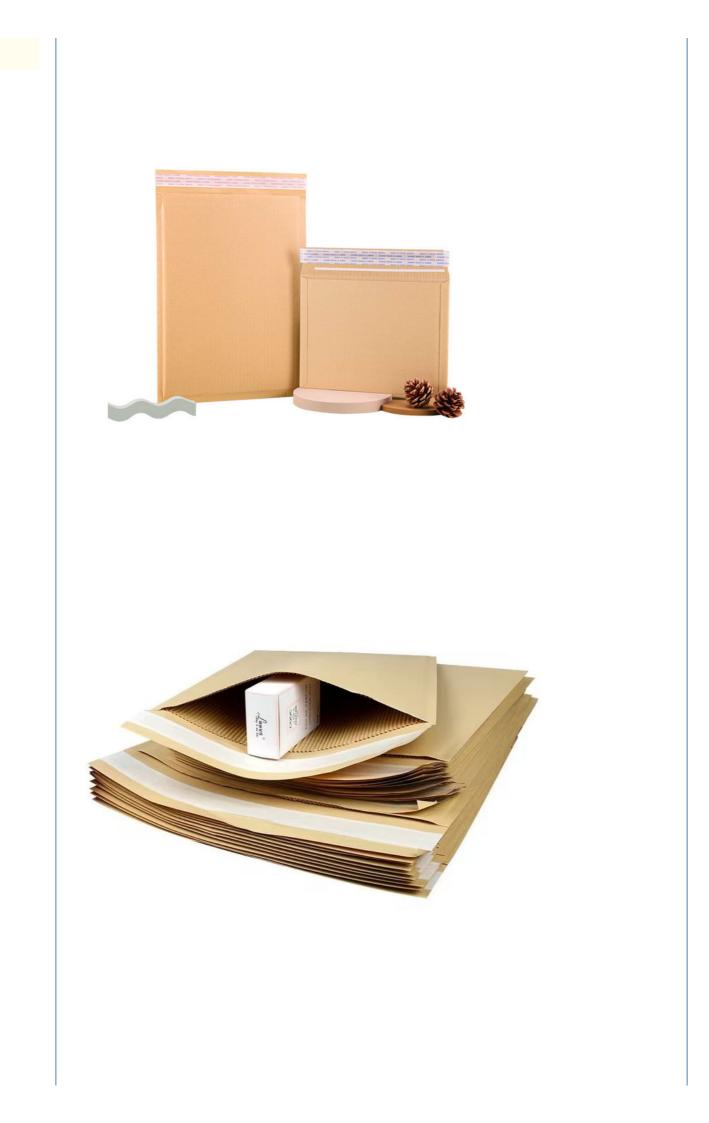

# More Images

, corrugated board mailer envelope bags

#### **Detail Information**

| Item Name              | Corrugated padded envelope bags                                                                                                                                                                                                                                                                                                                                                                                                                                                                                                      |  |
|------------------------|--------------------------------------------------------------------------------------------------------------------------------------------------------------------------------------------------------------------------------------------------------------------------------------------------------------------------------------------------------------------------------------------------------------------------------------------------------------------------------------------------------------------------------------|--|
| Self & Handle          | Self Adhesive Seal                                                                                                                                                                                                                                                                                                                                                                                                                                                                                                                   |  |
| Paper Type             | Corrugated Board                                                                                                                                                                                                                                                                                                                                                                                                                                                                                                                     |  |
| Packing                | Cartons                                                                                                                                                                                                                                                                                                                                                                                                                                                                                                                              |  |
| Applicable             | Fast Express Or Logistic Enterprise                                                                                                                                                                                                                                                                                                                                                                                                                                                                                                  |  |
| Feature &<br>Advantage | Strong destructive adhesive, safe and reliable, tamper-proof<br>An environmentally friendly alternative to traditional kraft<br>paper/polyethylene foam mailers that eliminates the hassle of separating<br>paper and plastic layers when you want to recycle it and is easier to<br>dispose of after use<br>Both the inner and outer layers are made of paper, 100% recyclable and<br>fully biodegradable in the soil.<br>Ideal for protecting mail with light cushioning and durable enough to<br>withstand the rigors of shipping |  |
| Printing               | Gravure printing                                                                                                                                                                                                                                                                                                                                                                                                                                                                                                                     |  |
| Payment                | Pay 30% deposit and the balance will be settled before shipment                                                                                                                                                                                                                                                                                                                                                                                                                                                                      |  |