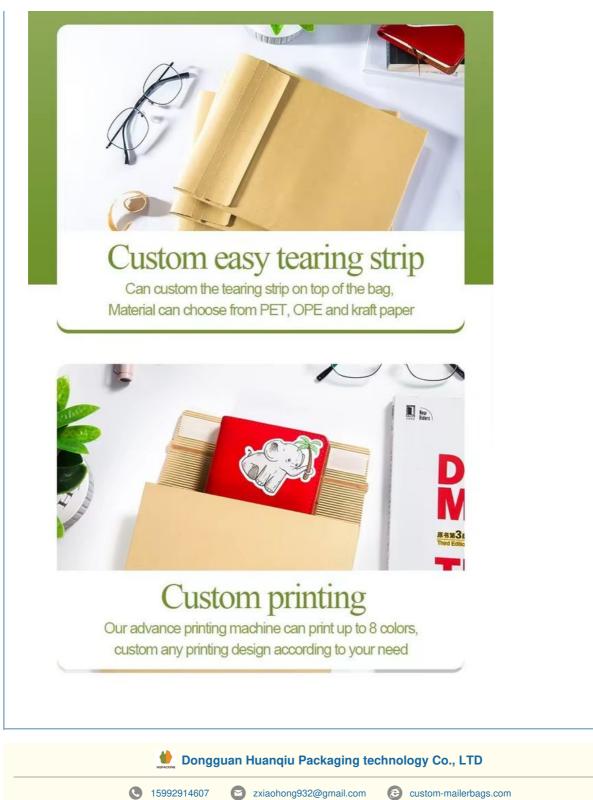

#### **Detail Information**

| Item Name              | Corrugated padded envelope bags                                                                                                                                                                                                                                                                                                                                                                                                                                                                                                      |  |
|------------------------|--------------------------------------------------------------------------------------------------------------------------------------------------------------------------------------------------------------------------------------------------------------------------------------------------------------------------------------------------------------------------------------------------------------------------------------------------------------------------------------------------------------------------------------|--|
| Self & Handle          | Self Adhesive Seal                                                                                                                                                                                                                                                                                                                                                                                                                                                                                                                   |  |
| Paper Type             | Corrugated Board                                                                                                                                                                                                                                                                                                                                                                                                                                                                                                                     |  |
| Packing                | Cartons                                                                                                                                                                                                                                                                                                                                                                                                                                                                                                                              |  |
| Applicable             | Fast Express Or Logistic Enterprise                                                                                                                                                                                                                                                                                                                                                                                                                                                                                                  |  |
| Feature &<br>Advantage | Strong destructive adhesive, safe and reliable, tamper-proof<br>An environmentally friendly alternative to traditional kraft<br>paper/polyethylene foam mailers that eliminates the hassle of separating<br>paper and plastic layers when you want to recycle it and is easier to<br>dispose of after use<br>Both the inner and outer layers are made of paper, 100% recyclable and<br>fully biodegradable in the soil.<br>Ideal for protecting mail with light cushioning and durable enough to<br>withstand the rigors of shipping |  |
| Printing               | Gravure printing                                                                                                                                                                                                                                                                                                                                                                                                                                                                                                                     |  |
| Payment                | Pay 30% deposit and the balance will be settled before shipment                                                                                                                                                                                                                                                                                                                                                                                                                                                                      |  |

#### Product Description:

Our bags are made from high-quality, durable corrugated paper, ensuring that your items arrive at their destination safely and securely. The thickness of the paper is customizable, so you can choose the perfect level of protection for your items. And with a self-sealing adhesive strip, these bags are easy to use and provide a secure closure every time. But that's not all - our Corrugated Paper Envelope Bags also offer customizable printing options, so you can add your own branding or personal touch to each bag. This makes them perfect for businesses looking to add a professional touch to their shipments, or for individuals who want to add a personal touch to their gift paper bags or clothing paper bags.

One of the best features of these bags is their self-sealing adhesive strip. This makes them easy to seal and ensures that your products stay safe during transit. Plus, the customized design option allows you to add your own branding and logo, making them a great way to promote your business.