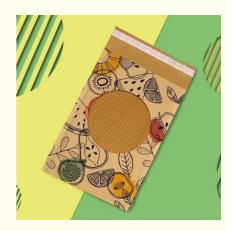

|  |
| • Eco-Friendly:    | Yes                                                                                |  |
| Printing:          | Customized Printing Available                                                      |  |
| Customized Design: | Available Upon Request                                                             |  |
| Closure Type:      | Self-sealing Adhesive Strip                                                        |  |
| • Bottom:          | Standard Bottom, Square Bottom                                                     |  |
| Highlight:         | corrugated board custom padded mailer bags, custom padded mailer bags for logistic |  |

enterprise

Guangdong, China

HUAN QIU

WLZ-05

Be negotiable



# More Images





, corrugated board mailer envelope bags

### **Product Description**

Biodegradable Corrugated Paper Cushion Bag Kraft Cardboard Paper Bags Packaging

#### **Detail Information**

| Item Name              | Corrugated padded envelope bags                                                                                                                                                                                                                                                                                                                                                                                                                                                                                                      |  |
|------------------------|------------------------