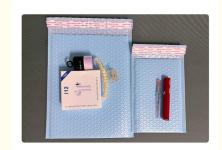

Our bags, which are designed to be portable and convenient. They are not only lightweight and easy to carry, but also roomy enough to accommodate a variety of items. With our bags, you can effortlessly transport your belongings from one place to another, without having to worry about the hassle of excessive packaging.

## Support and Services:

The Poly Bubble Bags are designed to protect fragile items during shipping and handling. The bags are made of high-quality polyethylene material with a layer of air-filled bubbles for maximum protection. We offer a range of sizes to fit various items, and the bags are self-sealing for added convenience. If you have any questions or concerns about the product, our technical support team is available to assist you. We also offer services such as custom sizing and branding for businesses looking to add their own logo or design to the bags. Our goal is to provide our customers with the highest level of satisfaction and ensure that their items arrive safely and securely.