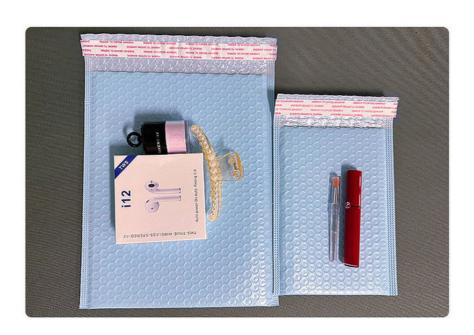

The size of our Poly Bubble Bags is customizable to meet your specific needs. Whether you're shipping small items or larger products, we've got you covered. We also offer custom bubble mailing bags that are perfect for protecting delicate items during transit.

Our bags, which are designed to be portable and convenient. They are not only lightweight and easy to carry, but also roomy enough to accommodate a variety of items. With our bags, you can effortlessly transport your belongings from one place to another, without having to worry about the hassle of excessive packaging.

## Support and Services:

The Poly Bubble Bags are designed to protect fragile items during shipping and handling. The bags are made of high-quality polyethylene material with a layer of air-filled bubbles for maximum protection. We offer a range of sizes to fit various items, and the bags are self-sealing for added convenience. If you have any questions or concerns about the product, our technical support team is available to assist you. We also offer services such as custom sizing and branding for businesses looking to add their own logo or design to the bags. Our goal is to provide our customers with the highest level of satisfaction and ensure that their items arrive safely and securely.