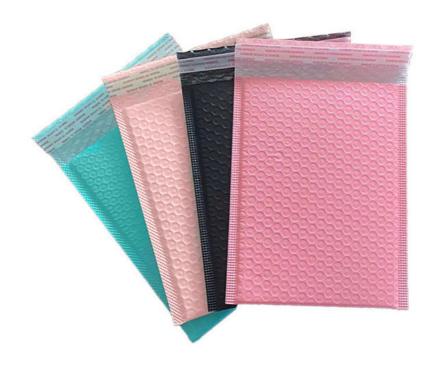

## Plastic Envelope Portable Poly Bags / Bubble Wrap Bags With Customizable Color

## **Product Description:**

Choose from a range of customizable colors to make your Poly Bubble Bags stand out. Whether you're looking for a classic white or a bold red, we've got you covered.

Our Poly Bubble Bags are versatile and can be used for a range of items, including shoes and clothing. They're also an excellent option for shipping and packaging other items. These bags are a must-have for anyone who wants to ensure that their items arrive safely.

The size of our Poly Bubble Bags is customizable to meet your specific needs. Whether you're shipping small items or larger products, we've got you covered. We also offer custom bubble mailing bags that are perfect for protecting delicate items during transit.