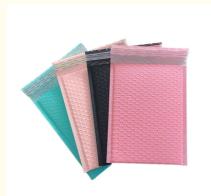

## Plastic Envelope Portable Poly Bags / Bubble Wrap Bags With Customizable Color

## **Product Description:**

Choose from a range of customizable colors to make your Poly Bubble Bags stand out. Whether you're looking for a classic white or a bold red, we've got you covered.

Our Poly Bubble Bags are versatile and can be used for a range of items, including shoes and clothing. They're also an excellent option for shipping and packaging other items. These bags are a must-have for anyone who wants to ensure that their items arrive safely.

The size of our Poly Bubble Bags is customizable to meet your specific needs. Whether you're shipping small items or larger products, we've got you covered. We also offer custom bubble mailing bags that are perfect for protecting delicate items during transit.