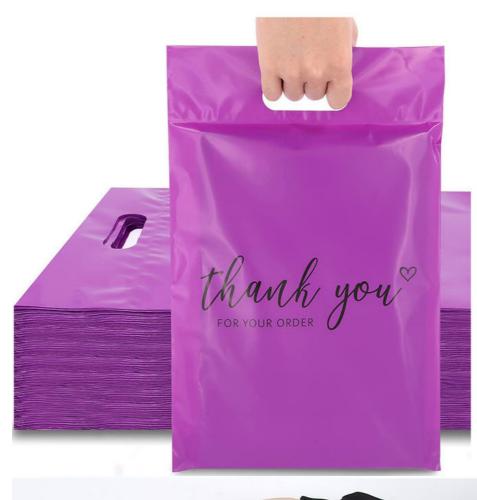

# D2W PE Biodegradable Courier Parcel Large Delivery Bag Double Handles

# **Product Specification**

Advantage: Light Weight Saving Postal Cost

• Color: Black, White, Pink, Purple, Green, Apricot,

Customizable

Material:
 PE, Biodegradable

• Lips: 40mm- 50mm Or As Request

Type: Security Eco- Friendly Mailing Bags

• Handle Type: Double Handles

• Durability: Yes

• Size: Customizable, Multiple Sizes

• Highlight: biodegradable courier parcel large delivery bag,

pe biodegradable courier parcel large delivery

bag

, d2w courier delivery bags

# **Product Description**

Lightweight Eco Friendly Hand Bags with Customizable Colors and Handle