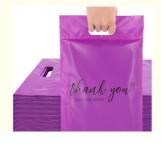

# **Product Specification**

Advantage: Light Weight Saving Postal Cost

• Color: Black, White, Pink, Purple, Green, Apricot,

Customizable

Material:
 PE, Biodegradable

• Lips: 40mm- 50mm Or As Request

Type: Security Eco- Friendly Mailing Bags

• Handle Type: Double Handles

• Durability: Yes

• Size: Customizable, Multiple Sizes

• Highlight: biodegradable courier parcel large delivery bag,

pe biodegradable courier parcel large delivery

bag

, d2w courier delivery bags

# **Product Description**

Lightweight Eco Friendly Hand Bags with Customizable Colors and Handle