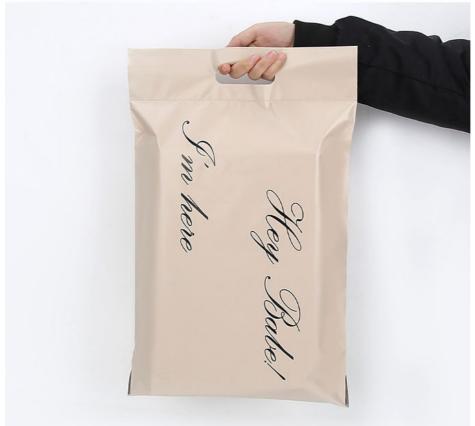

# D2W PE Biodegradable Courier Parcel Large Delivery Bag Double Handles

# **Product Specification**

Advantage: Light Weight Saving Postal Cost

• Color: Black, White, Pink, Purple, Green, Apricot,

Customizable

Material:
 PE, Biodegradable

• Lips: 40mm- 50mm Or As Request

Type: Security Eco- Friendly Mailing Bags

• Handle Type: Double Handles

• Durability: Yes

• Size: Customizable, Multiple Sizes

• Highlight: biodegradable courier parcel large delivery bag,

pe biodegradable courier parcel large delivery

bag

, d2w courier delivery bags

# **Product Description**

Lightweight Eco Friendly Hand Bags with Customizable Colors and Handle