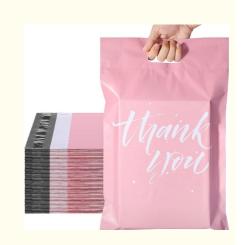

# **Product Specification**

Advantage: Light Weight Saving Postal Cost

• Color: Black, White, Pink, Purple, Green, Apricot,

Customizable

Material:
 PE, Biodegradable

• Lips: 40mm- 50mm Or As Request

Type: Security Eco- Friendly Mailing Bags

• Handle Type: Double Handles

• Durability: Yes

• Size: Customizable, Multiple Sizes

• Highlight: biodegradable courier parcel large delivery bag,

pe biodegradable courier parcel large delivery

bag

, d2w courier delivery bags

# **Product Description**

Lightweight Eco Friendly Hand Bags with Customizable Colors and Handle