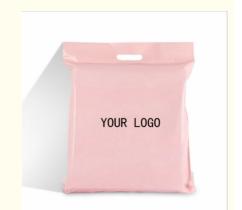

# **Product Specification**

Advantage: Light Weight Saving Postal Cost

• Color: Black, White, Pink, Purple, Green, Apricot,

Customizable

Material:
 PE, Biodegradable

• Lips: 40mm- 50mm Or As Request

Type: Security Eco- Friendly Mailing Bags

• Handle Type: Double Handles

• Durability: Yes

• Size: Customizable, Multiple Sizes

• Highlight: biodegradable courier parcel large delivery bag,

pe biodegradable courier parcel large delivery

bag

, d2w courier delivery bags

# **Product Description**

Lightweight Eco Friendly Hand Bags with Customizable Colors and Handle