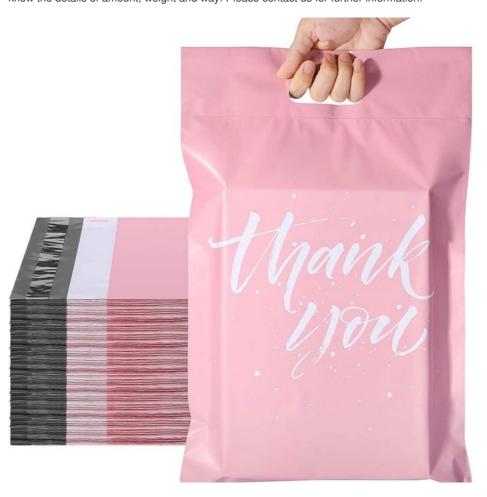

# D2W PE Biodegradable Courier Parcel Large Delivery Bag Double Handles

# **Product Specification**

Advantage: Light Weight Saving Postal Cost

• Color: Black, White, Pink, Purple, Green, Apricot,

Customizable

Material:
 PE, Biodegradable

• Lips: 40mm- 50mm Or As Request

Type: Security Eco- Friendly Mailing Bags

• Handle Type: Double Handles

• Durability: Yes

• Size: Customizable, Multiple Sizes

• Highlight: biodegradable courier parcel large delivery bag,

pe biodegradable courier parcel large delivery

bag

, d2w courier delivery bags

# **Product Description**

Lightweight Eco Friendly Hand Bags with Customizable Colors and Handle