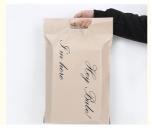

# D2W PE Biodegradable Courier Parcel Large Delivery Bag Double Handles

# **Product Specification**

Advantage: Light Weight Saving Postal Cost

• Color: Black, White, Pink, Purple, Green, Apricot,

Customizable

Material:
 PE, Biodegradable

• Lips: 40mm- 50mm Or As Request

Type: Security Eco- Friendly Mailing Bags

• Handle Type: Double Handles

• Durability: Yes

• Size: Customizable, Multiple Sizes

• Highlight: biodegradable courier parcel large delivery bag,

pe biodegradable courier parcel large delivery

bag

, d2w courier delivery bags

# **Product Description**

Lightweight Eco Friendly Hand Bags with Customizable Colors and Handle