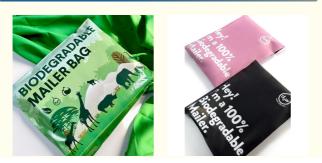

#### Packing and Shipping:

Product Packaging:

The Biodegradable Courier Bags will be packed in a cardboard box that is also made from recycled and biodegradable material. The bags will be neatly folded and stacked in the box to ensure maximum space utilization and protection during transportation. Shipping:

Our shipping partner will deliver the Biodegradable Courier Bags directly to your doorstep. We use eco-friendly shipping methods to reduce our carbon footprint and support sustainable practices. Please allow 12-15 business days for delivery , International shipping may take longer depending on the destination.