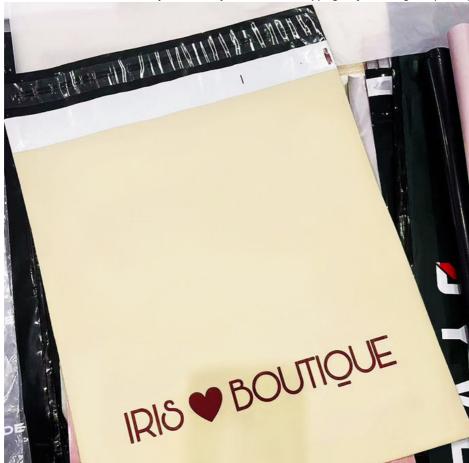

# **Product Description**

Online Shops Customizable Degradable Shipping Pouches With Strong Environmental Benefits

# **Product Specification**

| Waterproof:     | Yes                                                                                           |  |
|-----------------|-----------------------------------------------------------------------------------------------|--|
| • Usage:        | For Shipping And Mailing                                                                      |  |
| Color:          | Purple, Black, White,pink,apricot,<br>Customizable                                            |  |
| Closure:        | Self-sealing Adhesive Strip                                                                   |  |
| Quantity:       | A Bundle Of 100                                                                               |  |
| Customization:  | Yes                                                                                           |  |
| Application:    | All Kinds Of Shipper Goods, clothing&shoes                                                    |  |
| • Eco-Friendly: | Yes                                                                                           |  |
| Thickness:      | Customizable                                                                                  |  |
| Highlight:      | d2w pe shipping bags for clothes with logo,<br>delivery package custom mail bags for shipping |  |
|                 | 3                                                                                             |  |