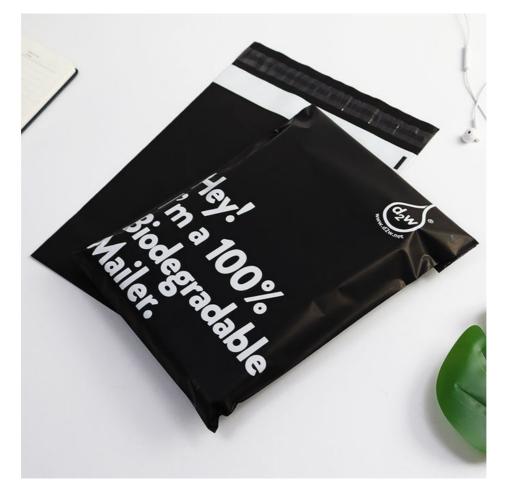

# Black 100% Eco Friendly Biodegradable Recycled Plastic Mailing Bags Tear Resistant

Packing by carton or customized box for the

## More Images

**Our Product Introduction** 

Black 100% Eco-Friendly Biodegradable Courier Bags The Ideal Choice For Sustainable Shipping

#### **Packing and Shipping:**

Product Packaging:

The Biodegradable Courier Bags will be packed in a cardboard box that is also made from recycled and biodegradable material. The bags will be neatly folded and stacked in the box to ensure maximum space utilization and protection during transportation. Shipping: