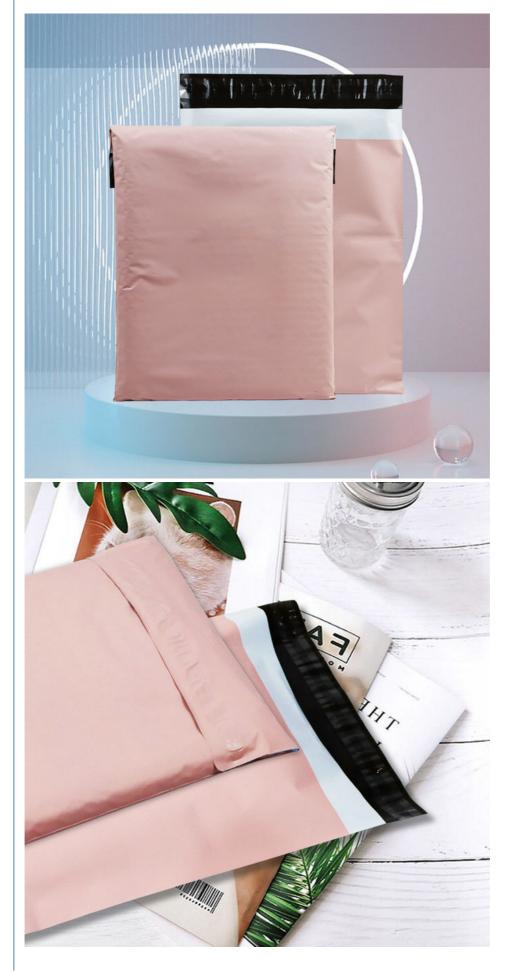

#### **Product Description**

Waterproof Degradable Shipping Pouches Pink Eco-Friendly Packaging

#### Attriubute:

| Material               | D2W, PE                                                                                                                                                                                                                                                                                                    |
|------------------------|------------------------------------------------------------------------------------------------------------------------------------------------------------------------------------------------------------------------------------------------------------------------------------------------------------|
| Self & Handle          | Self-adhesive seal & Destructive glue                                                                                                                                                                                                                                                                      |
| Packing                | Cartons or woven bag                                                                                                                                                                                                                                                                                       |
| Industrial use         | Delivery Package, Express Delivery                                                                                                                                                                                                                                                                         |
| Feature &<br>Advantage | *Durable and waterproof, and will keep your products safe during transit.<br>100% brand new material, great tensile strength<br>*Wholesale businesses: Our bags are available for wholesale, so you can<br>order in bulk to save on costs.<br>*Available in a variety of sizes<br>*Strong bearing capacity |
| Shipping               | Sea Transport+Air Transport                                                                                                                                                                                                                                                                                |