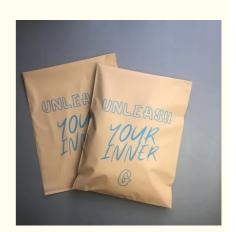

# Water Resistance Degradable Mailing Bags With Adhesive Strips

## **Product Description**

Degradable delivery bags with adhesive strips and water resistance that can be customized in size and logo