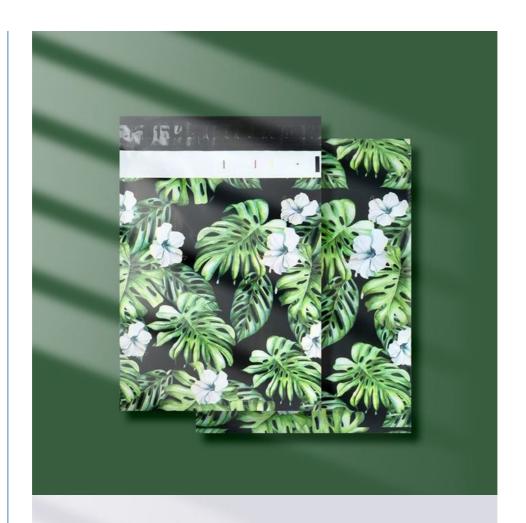

## Color Pattern High Quality Gift Bags Wholesale 10×13 inch Mailer Envelope Bags

#### **Product Description:**

This 10\*13 inch delivery bag has a variety of colorful printing patterns. Whether it is used for packaging gifts or packaging clothes and shoes, it is very suitable, bright color cartoon bags can attract customers' eyes and enhance the high-end attributes of the product.