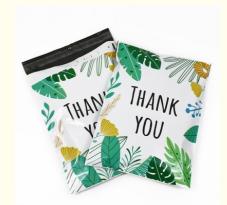

## Color Pattern High Quality Gift Bags Wholesale 10×13 inch Mailer Envelope Bags

#### **Product Description:**

This 10\*13 inch delivery bag has a variety of colorful printing patterns. Whether it is used for packaging gifts or packaging clothes and shoes, it is very suitable, bright color cartoon bags can attract customers' eyes and enhance the high-end attributes of the product.