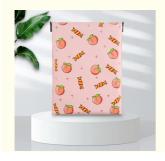

## Color Pattern High Quality Gift Bags Wholesale 10×13 inch Mailer Envelope Bags

#### **Product Description:**

This 10\*13 inch delivery bag has a variety of colorful printing patterns. Whether it is used for packaging gifts or packaging clothes and shoes, it is very suitable, bright color cartoon bags can attract customers' eyes and enhance the high-end attributes of the product.