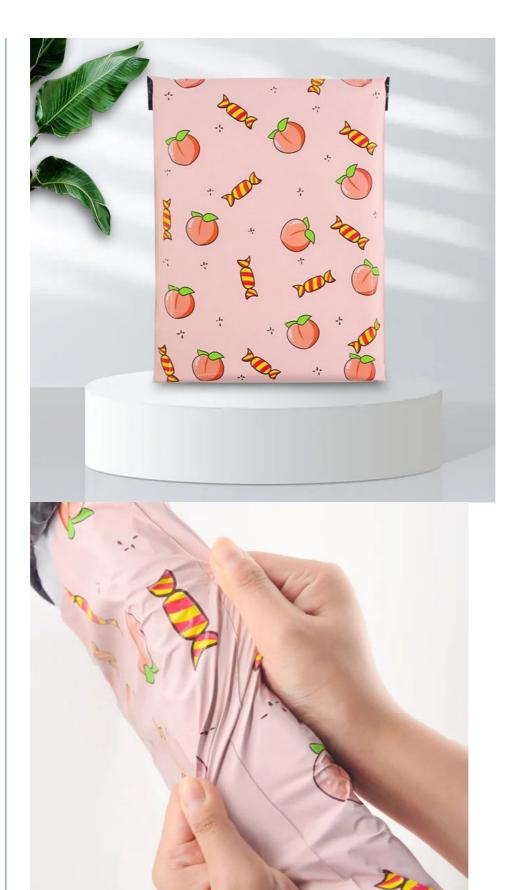

#### **Product Description:**

This 10\*13 inch delivery bag has a variety of colorful printing patterns. Whether it is used for packaging gifts or packaging clothes and shoes, it is very suitable, bright color cartoon bags can attract customers' eyes and enhance the high-end attributes of the product.

One of the great features of our Express Delivery Bags is that they come with a self-adhesive strip. This makes it easy to seal the bags securely, ensuring that your items won't fall out during shipping. The bags are waterproof, making them ideal for transporting shoes, clothing, and other items that need protection from the elements.