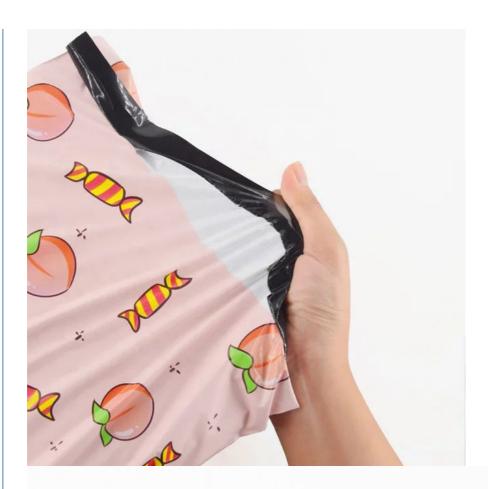

One of the great features of our Express Delivery Bags is that they come with a self-adhesive strip. This makes it easy to seal the bags securely, ensuring that your items won't fall out during shipping. The bags are waterproof, making them ideal for transporting shoes, clothing, and other items that need protection from the elements.