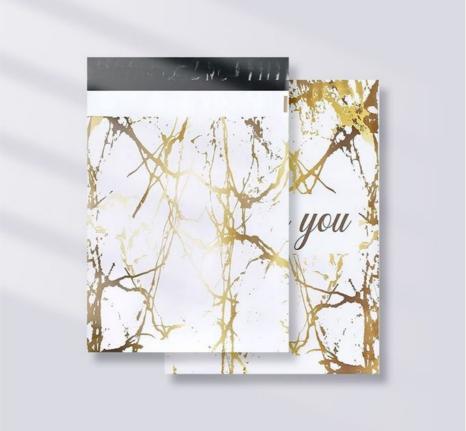

## Color Pattern High Quality Gift Bags Wholesale 10×13 inch Mailer Envelope Bags

#### **Product Description:**

This 10\*13 inch delivery bag has a variety of colorful printing patterns. Whether it is used for packaging gifts or packaging clothes and shoes, it is very suitable, bright color cartoon bags can attract customers' eyes and enhance the high-end attributes of the product.