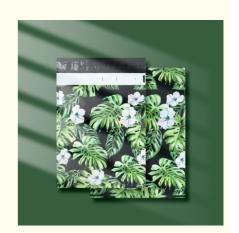

## Color Pattern High Quality Gift Bags Wholesale 10×13 inch Mailer Envelope Bags

#### **Product Description:**

This 10\*13 inch delivery bag has a variety of colorful printing patterns. Whether it is used for packaging gifts or packaging clothes and shoes, it is very suitable, bright color cartoon bags can attract customers' eyes and enhance the high-end attributes of the product.