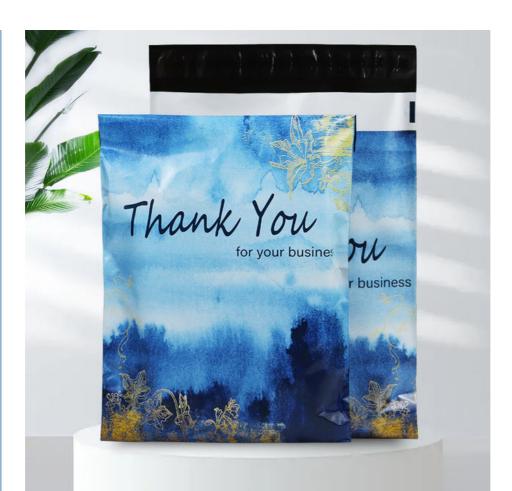

mum order quantity can also be negotiated. They are packaged in cartons, but we can also provide customized boxes for those who require a more bespoke packaging solution. With a supply ability of 200000 pieces per day, we are confident that we can meet your needs.

### Packing and Shipping:

Product Packaging:

The Express Delivery Bags product will be packaged in a sturdy, corrugated box to ensure safe transportation. The bags will be wrapped in protective material to prevent any damage during transit.

Shipping:
Orders for the Express Delivery Bags will be shipped via express delivery services to ensure speedy delivery. The shipping cost will be calculated based on the weight and destination of the order. Customers will receive a tracking number to track the status of their shipment.









#### FAQ:

Ask: Can I put my logo on it, full colors all sides are OK?

Answer: Of course, you should provide us your artwork in clear AI or PDF. Then we can make mould and print the design on the bag.

Ask: Could I use the color I like most?

Answer: Sure, the color is optional(as per pantone color).

Ask: I want to make the sample, how about the cost?

Answer: It depends on the bag size and printing logos, we calculate the sample cost.

Ask: How can I get the sample?

Answer: Usually we use the Courier service, you should pay the sample fee first, then it will take 3-5 days(depends on the distance) to reach your place.

Ask: What is the packing detailed information?

Answer: regularly 100pcs/polybag. We can also as per your specia request. Such as single packing, inner box and so