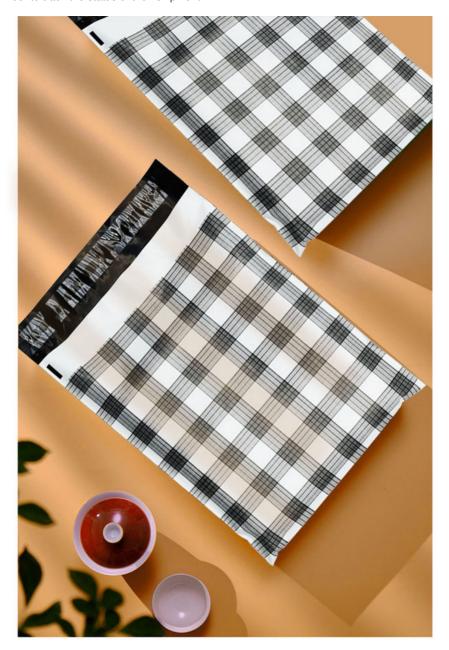

nimum order quantity can also be negotiated. They are packaged in cartons, but we can also provide customized boxes for those who require a more bespoke packaging solution. With a supply ability of 200000 pieces per day, we are confident that we can meet your needs.

### Packing and Shipping:

Product Packaging:

The Express Delivery Bags product will be packaged in a sturdy, corrugated box to ensure safe transportation. The bags will be wrapped in protective material to prevent any damage during transit.

Shipping:
Orders for the Express Delivery Bags will be shipped via express delivery services to ensure speedy delivery. The shipping cost will be calculated based on the weight and destination of the order. Customers will receive a tracking number to track the status of their shipment.









#### FAQ:

Ask: Can I put my logo on it, full colors all sides are OK?

Answer: Of course, you should provide us your artwork in clear AI or PDF. Then we can make mould and print the design on the bag.

Ask: Could I use the color I like most?

Answer: Sure, the color is optional(as per pantone color).

Ask: I want to make the sample, how about the cost?

Answer: It depends on the bag size and printing logos, we calculate the sample cost.

Ask: How can I get the sample?

Answer: Usually we use the Courier service, you should pay the sample fee first, then it will take 3-5 days(depends on the distance) to reach your place.

Ask: What is the packing detailed information?

Answer: regularly 100pcs/polybag. We can also as per your specia request. Such as single packing, inner box and so