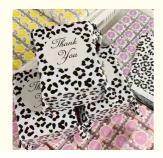

# Customizable Tear Resistant Durable Express Bags in Various Colors Self Sealing

#### **Product Description:**

Our Express Delivery Bags come in multiple sizes, making them customizable to fit your specific needs. Whether you're shipping small items or larger packages, we have a size that will work for you. And if you can't find the perfect size, we can even create a custom size just for you!

These Custom Packaging Bags are perfect for a variety of occasions and scenarios. They can be used by small businesses for shipping products to customers, by individuals for sending gifts to friends and family, or by corporations for sending important documents. The bags are customizable, making it easy to add your company logo or other branding elements.