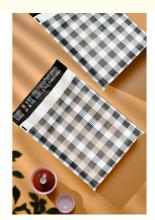

# Customizable Tear Resistant Durable Express Bags in Various Colors Self Sealing

#### **Product Description:**

Our Express Delivery Bags come in multiple sizes, making them customizable to fit your specific needs. Whether you're shipping small items or larger packages, we have a size that will work for you. And if you can't find the perfect size, we can even create a custom size just for you!

These Custom Packaging Bags are perfect for a variety of occasions and scenarios. They can be used by small businesses for shipping products to customers, by individuals for sending gifts to friends and family, or by corporations for sending important documents. The bags are customizable, making it easy to add your company logo or other branding elements.