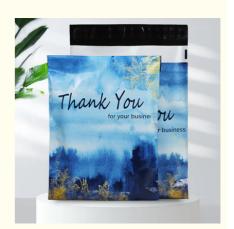

# Customizable Tear Resistant Durable Express Bags in Various Colors Self Sealing

#### **Product Description:**

Our Express Delivery Bags come in multiple sizes, making them customizable to fit your specific needs. Whether you're shipping small items or larger packages, we have a size that will work for you. And if you can't find the perfect size, we can even create a custom size just for you!

These Custom Packaging Bags are perfect for a variety of occasions and scenarios. They can be used by small businesses for shipping products to customers, by individuals for sending gifts to friends and family, or by corporations for sending important documents. The bags are customizable, making it easy to add your company logo or other branding elements.