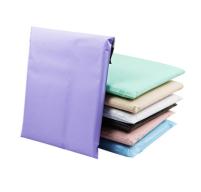

## **Product Specification**

- Features: Waterproof, Eco-Friendly
  Size: Various Sizes Available
  Printing: Customized Printing Avail
  Thickness: Double 12 Wire
  Quantity: 100 Pieces Per Pack
- Closure Type:
- Usage:
- oougo.
- Customizable:
- Material:
- Highlight:
- Various Sizes Available Customized Printing Available Double 12 Wire 100 Pieces Per Pack Self-sealing Adhesive Strip Mailing, Shipping, Shoes & Clothing, Packaging
- Yes
  - Biodegradable Plastic custom biodegradable poly mailers oem odm , double 12 wire custom biodegradable poly mailers , oem odm custom biodegradable mailers

### More Images

for more products please visit us on custom-mailerbags.com

Custom Logo Biodegradable Courier Shipping Mail Bags Strong Load Bearing Ability

#### Description

This product is a degradable express bag, with durable, waterproof, moisture-proof, recyclable function. We can provide a variety of sizes, colors, thickness of plastic bags for you to choose flexibly. Our packaging bags are widely used to pack clothing, toys, cosmetics, shoes, stationery and other products. In addition, we also provide customized services, which can print various patterns, text, signs and other information according to customer requirements to increase product publicity.