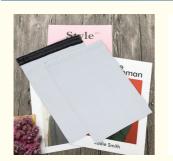

## **Product Specification**

- Features: Waterproof, Eco-Friendly
  Size: Various Sizes Available
  Printing: Customized Printing Avail
  Thickness: Double 12 Wire
  Quantity: 100 Pieces Per Pack
- Closure Type:
- Usage:
- oougo.
- Customizable:
- Material:
- Highlight:
- Various Sizes Available Customized Printing Available Double 12 Wire 100 Pieces Per Pack Self-sealing Adhesive Strip Mailing, Shipping, Shoes & Clothing, Packaging
- Yes
  - Biodegradable Plastic custom biodegradable poly mailers oem odm , double 12 wire custom biodegradable poly mailers , oem odm custom biodegradable mailers

### More Images

for more products please visit us on custom-mailerbags.com

Custom Logo Biodegradable Courier Shipping Mail Bags Strong Load Bearing Ability

#### Description

This product is a degradable express bag, with durable, waterproof, moisture-proof, recyclable function. We can provide a variety of sizes, colors, thickness of plastic bags for you to choose flexibly. Our packaging bags are widely used to pack clothing, toys, cosmetics, shoes, stationery and other products. In addition, we also provide customized services, which can print various patterns, text, signs and other information according to customer requirements to increase product publicity.